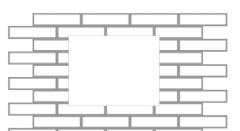

## **Mounting instructions 10.5 inch A1Touch series**

1. Draw the cut lines for the enclosure on the wall:

Dimensions of cutout in wall (WxHxD): 10.5 inch Domo: 305x220x50 mm Cable input on bottom in middle!