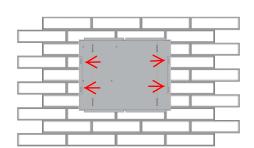

2. Place Domo enclosure aligned in wall.

3. Screw enclosure in wall on left and right side with countersunk screws.