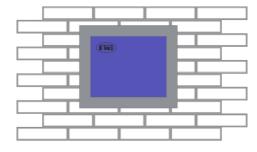

## **CAUTION!**

- Do not place PSU inside enclosure when there is no ventilation inside available.
- Finishing stucco on front of enclosure!

4. Push the panel pc in the enclosure until all magnets are secured (you hear a click). If the panel pc is not secured, then screw the M10 bolt counter clockwise until the correct height is achieved where magnet is securing panel pc.