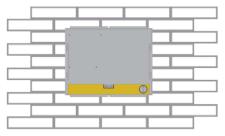

2. Place Domo enclosure aligned in wall.

3. Screw enclosure in wall on left and right side with countersunk screws.

## **CAUTION!**

- Do not place PSU inside enclosure when there is no ventilation inside available.
- Finishing stucco on front of enclosure!

4. Push the panel pc in the enclosure until all magnets are secured (you hear a click). If the panel pc is not secured, then screw the M10 bolt counter clockwise until the correct height is achieved where magnet is securing panel pc.