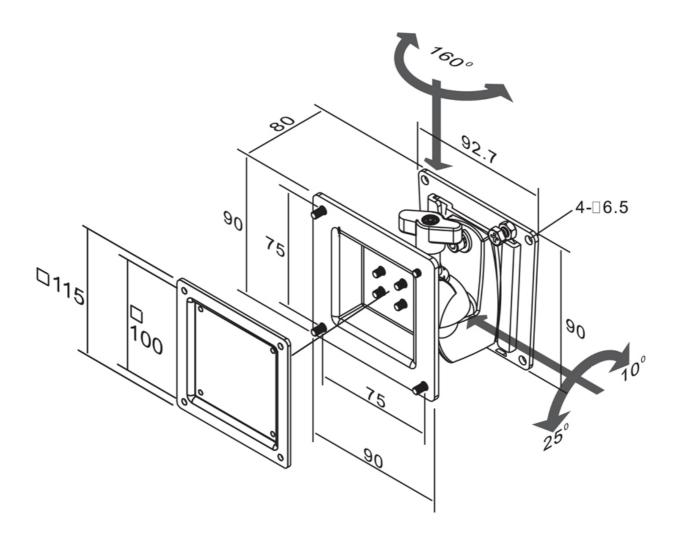

NewStars' tilt- (35°) and swivel (160°) technology allows the mount to change to any viewing angle to fully benefit from the capabilities of the flat screen. Depth of this mount is 8 centimetres. Cable management conceals and routes cables from mount to flat screen. Hide your cables to keep living room, bedroom or home cinema installation nice and tidy.

NewStar FPMA-W75 has one pivot point and is suitable for screens up to 30" (76 cm). The weight capacity of this product is 10 kg each screen. The wall mount is suitable for screens that meet VESA hole pattern 75x75 and 100x100mm. Different hole patterns can be covered using NewStar VESA adapter plates.

#### **SPECIFICATIONS**

Max. weight 10 Color Black Warranty 5 vear Screen size 10 - 30' **VESA** minimum 75x75 mm **VESA** maximum 100x100 mm Distance to wall 8 cm Screens 35° Swivel 160°

**EAN code** 8717371440497