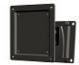

## **NEWSTAR FLAT SCREEN WALL MOUNT**

The FPMA-W75 is a tilt- and swivel wall mount for flat screens up to 30" (76 cm).

The NewStar wall mount, model FPMA-W75 is a tilt- and swivel wall mount for flat screens up to 30" (76 cm). This mount is a great choice when you want the ultimate viewing flexibility with your flat screen. Effortless pull the display out from the wall, position it in almost any direction, turn it around corners and then smoothly return it to the wall when finished.

NewStar FPMA-W75 has one pivot point and is suitable for screens up to 30" (76 cm). The weight capacity of this product is 10 kg each screen. The wall mount is suitable for screens that meet VESA hole pattern 75x75 and 100x100mm. Different hole patterns can be covered using NewStar VESA adapter plates.