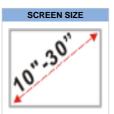

NewStar FPMA-W75 has one pivot point and is suitable for screens up to 30" (76 cm). The weight capacity of this product is 10 kg each screen. The wall mount is suitable for screens that meet VESA hole pattern 75x75 and 100x100mm. Different hole patterns can be covered using NewStar VESA adapter plates.

#### **SPECIFICATIONS**

Max. weight 10 Color Black Warranty 5 vear Screen size 10 - 30' **VESA** minimum 75x75 mm **VESA** maximum 100x100 mm Distance to wall 8 cm Screens 35° Swivel 160°

**EAN code** 8717371440497