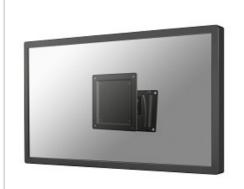

## **NEWSTAR FLAT SCREEN WALL MOUNT**

The FPMA-W75 is a tilt- and swivel wall mount for flat screens up to 30" (76 cm).

The NewStar wall mount, model FPMA-W75 is a tilt- and swivel wall mount for flat screens up to 30" (76 cm). This mount is a great choice when you want the ultimate viewing flexibility with your flat screen. Effortless pull the display out from the wall, position it in almost any direction, turn it around corners and then smoothly return it to the wall when finished.

NewStars' tilt- (35°) and swivel (160°) technology allows the mount to change to any viewing angle to fully benefit from the capabilities of the flat screen. Depth of this mount is 8 centimetres. Cable management conceals and routes cables from mount to flat screen. Hide your cables to keep living room, bedroom or home cinema installation nice and tidy.

NewStar FPMA-W75 has one pivot point and is suitable for screens up to 30" (76 cm). The weight capacity of this product is 10 kg each screen. The wall mount is suitable for screens that meet VESA hole pattern 75x75 and 100x100mm. Different hole patterns can be covered using NewStar VESA adapter plates.