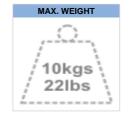

NewStar FPMA-W75 has one pivot point and is suitable for screens up to 30" (76 cm). The weight capacity of this product is 10 kg each screen. The wall mount is suitable for screens that meet VESA hole pattern 75x75 and 100x100mm. Different hole patterns can be covered using NewStar VESA adapter plates.

#### **SPECIFICATIONS**

Max. weight 10 Color Black Warranty 5 vear Screen size 10 - 30' **VESA** minimum 75x75 mm **VESA** maximum 100x100 mm Distance to wall 8 cm Screens 35° Swivel 160°

**EAN code** 8717371440497