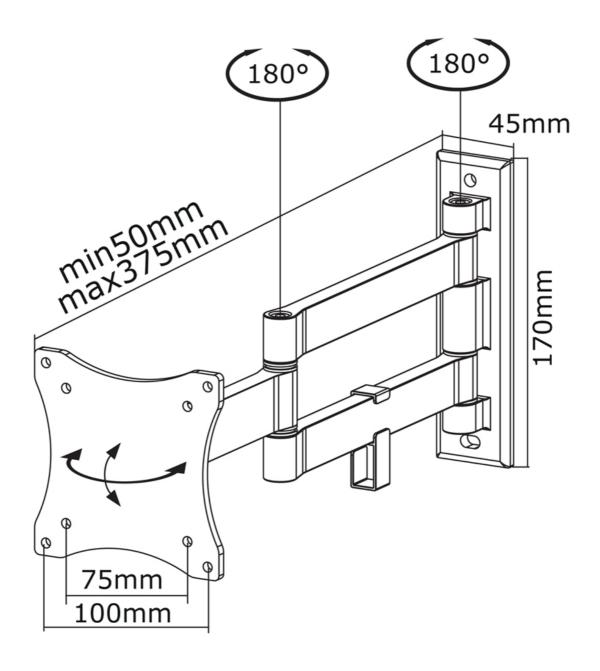

NewStars' tilt (20°) and swivel (180°) technology allows the mount to change to any viewing angle to fully benefit from the capabilities of the flat screen. The mount is easily depth adjustable from 4 to 36 centimetres.

NewStar FPMA-W830 has three pivot points and is suitable for screens up to 27" (69 cm). The weight capacity of this product is 12 kg each screen. The wall mount is suitable for screens that meet VESA hole pattern 75x75 and 100x100mm. Different hole patterns can be covered using NewStar VESA adapter plates.

#### **SPECIFICATIONS**

Silver Warranty 5 year Max. weight 12 **VESA** minimum 75x75 mm **VESA** maximum 100x100 mm Distance to wall 4 - 36 cm Tilt 20° Swivel 180° 10 - 27" Screen size EAN code 8717371441258