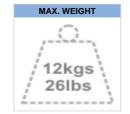

NewStar FPMA-W830 has three pivot points and is suitable for screens up to 27" (69 cm). The weight capacity of this product is 12 kg each screen. The wall mount is suitable for screens that meet VESA hole pattern 75x75 and 100x100mm. Different hole patterns can be covered using NewStar VESA adapter plates.

#### **SPECIFICATIONS**

Silver Warranty 5 year Max. weight 12 **VESA** minimum 75x75 mm **VESA** maximum 100x100 mm Distance to wall 4 - 36 cm Tilt 20° Swivel 180° 10 - 27" Screen size EAN code 8717371441258