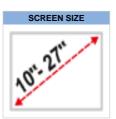

NewStar FPMA-W830 has three pivot points and is suitable for screens up to 27" (69 cm). The weight capacity of this product is 12 kg each screen. The wall mount is suitable for screens that meet VESA hole pattern 75x75 and 100x100mm. Different hole patterns can be covered using NewStar VESA adapter plates.

#### **SPECIFICATIONS**

Silver Warranty 5 year Max. weight 12 **VESA** minimum 75x75 mm **VESA** maximum 100x100 mm Distance to wall 4 - 36 cm Tilt 20° Swivel 180° 10 - 27" Screen size EAN code 8717371441258