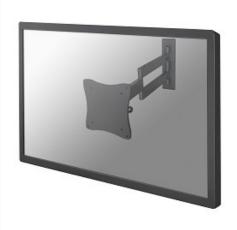

### **NEWSTAR FLAT SCREEN WALL MOUNT**

The FPMA-W830 is a tilt- and swivel wall mount for flat screens up to 27" (69 cm).

The NewStar wall mount, model FPMA-W830 is a tilt- and swivel wall mount for flat screens up to 27" (69 cm). This mount is a great choice when you want the ultimate viewing flexibility with your flat screen. Effortless pull the display out from the wall, position it in almost any direction, turn it around corners and then smoothly return it to the wall when finished.

NewStars' tilt (20°) and swivel (180°) technology allows the mount to change to any viewing angle to fully benefit from the capabilities of the flat screen. The mount is easily depth adjustable from 4 to 36 centimetres.

NewStar FPMA-W830 has three pivot points and is suitable for screens up to 27" (69 cm). The weight capacity of this product is 12 kg each screen. The wall mount is suitable for screens that meet VESA hole pattern 75x75 and 100x100mm. Different hole patterns can be covered using NewStar VESA adapter plates.