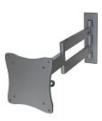

### **NEWSTAR FLAT SCREEN WALL MOUNT**

The FPMA-W830 is a tilt- and swivel wall mount for flat screens up to 27" (69 cm).

The NewStar wall mount, model FPMA-W830 is a tilt- and swivel wall mount for flat screens up to 27" (69 cm). This mount is a great choice when you want the ultimate viewing flexibility with your flat screen. Effortless pull the display out from the wall, position it in almost any direction, turn it around corners and then smoothly return it to the wall when finished.

NewStars' tilt (20°) and swivel (180°) technology allows the mount to change to any viewing angle to fully benefit from the capabilities of the flat screen. The mount is easily depth adjustable from 4 to 36 centimetres.

NewStar FPMA-W830 has three pivot points and is suitable for screens up to 27" (69 cm). The weight capacity of this product is 12 kg each screen. The wall mount is suitable for screens that meet VESA hole pattern 75x75 and 100x100mm. Different hole patterns can be covered using NewStar VESA adapter plates.